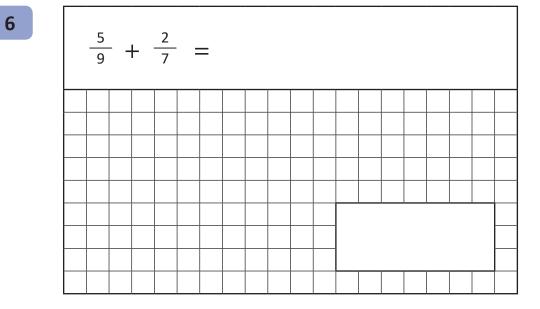

1 mark

3



| 8 <sup>2</sup> = |  |  |  |  |  |  |  |  |  |  |  |  |  |  |  |  |
|------------------|--|--|--|--|--|--|--|--|--|--|--|--|--|--|--|--|
|                  |  |  |  |  |  |  |  |  |  |  |  |  |  |  |  |  |
|                  |  |  |  |  |  |  |  |  |  |  |  |  |  |  |  |  |
|                  |  |  |  |  |  |  |  |  |  |  |  |  |  |  |  |  |
|                  |  |  |  |  |  |  |  |  |  |  |  |  |  |  |  |  |
|                  |  |  |  |  |  |  |  |  |  |  |  |  |  |  |  |  |
|                  |  |  |  |  |  |  |  |  |  |  |  |  |  |  |  |  |
|                  |  |  |  |  |  |  |  |  |  |  |  |  |  |  |  |  |
|                  |  |  |  |  |  |  |  |  |  |  |  |  |  |  |  |  |
|                  |  |  |  |  |  |  |  |  |  |  |  |  |  |  |  |  |

1 mark

5

4



1 mark



 $1 \frac{2}{3} \times 8 =$ 

1 mark

8

9



1 mark

\_\_\_\_\_ = 0.7 ÷ 100

7

٦

|  | 20% of 4,000 = |  |  |  |  |  |  |  |  |  |  |  |  |  |  |  |  |  |  |  |  |
|--|----------------|--|--|--|--|--|--|--|--|--|--|--|--|--|--|--|--|--|--|--|--|
|  |                |  |  |  |  |  |  |  |  |  |  |  |  |  |  |  |  |  |  |  |  |
|  |                |  |  |  |  |  |  |  |  |  |  |  |  |  |  |  |  |  |  |  |  |
|  |                |  |  |  |  |  |  |  |  |  |  |  |  |  |  |  |  |  |  |  |  |
|  |                |  |  |  |  |  |  |  |  |  |  |  |  |  |  |  |  |  |  |  |  |
|  |                |  |  |  |  |  |  |  |  |  |  |  |  |  |  |  |  |  |  |  |  |
|  |                |  |  |  |  |  |  |  |  |  |  |  |  |  |  |  |  |  |  |  |  |
|  |                |  |  |  |  |  |  |  |  |  |  |  |  |