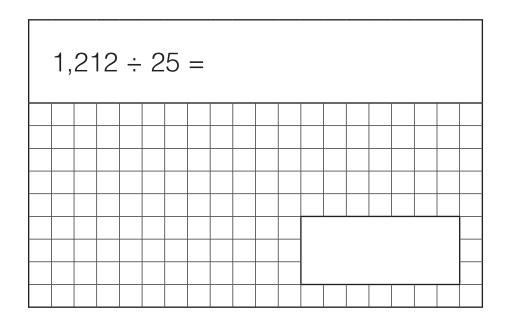

|  |  |  |  |  |  |  |  |  |  |  |  |
|------------------|--|--|--|--|--|--|--|--|--|--|--|--|--|--|--|--|
|                  |  |  |  |  |  |  |  |  |  |  |  |  |  |  |  |  |
|                  |  |  |  |  |  |  |  |  |  |  |  |  |  |  |  |  |
|                  |  |  |  |  |  |  |  |  |  |  |  |  |  |  |  |  |
|                  |  |  |  |  |  |  |  |  |  |  |  |  |  |  |  |  |
|                  |  |  |  |  |  |  |  |  |  |  |  |  |  |  |  |  |
|                  |  |  |  |  |  |  |  |  |  |  |  |  |  |  |  |  |
|                  |  |  |  |  |  |  |  |  |  |  |  |  |  |  |  |  |
|                  |  |  |  |  |  |  |  |  |  |  |  |  |  |  |  |  |
|                  |  |  |  |  |  |  |  |  |  |  |  |  |  |  |  |  |

1 mark

5

4



1 mark



 $1 \frac{2}{3} \times 8 =$ 

1 mark

8

9



1 mark

\_\_\_\_\_ = 0.7 ÷ 100

7

٦

|  | 20% of 4,000 = |  |  |  |  |  |  |  |  |  |  |  |  |  |  |  |  |  |  |  |  |
|--|----------------|--|--|--|--|--|--|--|--|--|--|--|--|--|--|--|--|--|--|--|--|
|  |                |  |  |  |  |  |  |  |  |  |  |  |  |  |  |  |  |  |  |  |  |
|  |                |  |  |  |  |  |  |  |  |  |  |  |  |  |  |  |  |  |  |  |  |
|  |                |  |  |  |  |  |  |  |  |  |  |  |  |  |  |  |  |  |  |  |  |
|  |                |  |  |  |  |  |  |  |  |  |  |  |  |  |  |  |  |  |  |  |  |
|  |                |  |  |  |  |  |  |  |  |  |  |  |  |  |  |  |  |  |  |  |  |
|  |                |  |  |  |  |  |  |  |  |  |  |  |  |  |  |  |  |  |  |  |  |
|  |                |  |  |  |  |  |  |  |  |  |  |  |  |  |  |  |  |  |  |  |  |
|  |                |