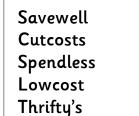

### comparemysupermarket Search... **Baked Beans** Mixed Weight Eggs Bananas (4) (4 x 410q) (6)£1.12 Savewell £2.49 Savewell £2.52 £1.05 Cutcosts Cutcosts

Packet of Biscuits (400G)

Sign in | Register

Bag of Sugar (2kg)

View Basket

| Spendless         | £2.47 |  |  |  |
|-------------------|-------|--|--|--|
| Lowcost           | £2.48 |  |  |  |
| Thrifty's         | £2.50 |  |  |  |
| Baa of Red Apples |       |  |  |  |