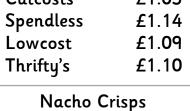

| Shopping List                                                                                                     | Savewell | <u>Cutcosts</u> | <u>Spendless</u> | Lowcost | <u>Thrifty's</u> |
|-------------------------------------------------------------------------------------------------------------------|----------|-----------------|------------------|---------|------------------|
| 2 multipacks of beans                                                                                             |          |                 |                  |         |                  |
| 2 boxes of eggs                                                                                                   |          |                 |                  |         |                  |
| 2 bags of bananas                                                                                                 |          |                 |                  |         |                  |
| 3 packets of biscuits                                                                                             |          |                 |                  |         |                  |
| 2 bags of sugar                                                                                                   |          |                 |                  |         |                  |
| 2 bags of apples                                                                                                  |          |                 |                  |         |                  |
| 4 multipacks of crisps                                                                                            |          |                 |                  |         |                  |
| 3 baguettes                                                                                                       |          |                 |                  |         |                  |
| 4 packets of spaghetti                                                                                            |          |                 |                  |         |                  |
| 3 multipacks of juice                                                                                             |          |                 |                  |         |                  |
| Total Cost                                                                                                        |          |                 |                  |         |                  |
| At which store can you buy your items for the LEAST amount of money?                                              |          |                 |                  |         |                  |
| At which store can you buy your items for the MOST amount of money?                                               |          |                 |                  |         |                  |
| What is the difference in cost between these two stores?                                                          |          |                 |                  |         |                  |
| If you shop at Cutcosts, how much change would you get back from £50?                                             |          |                 |                  |         |                  |
| How much would ONE 200ml bottle of orange juice cost at Cutcosts?                                                 |          |                 |                  |         |                  |
| How much would ONE banana cost at Thrifty's?                                                                      |          |                 |                  |         |                  |
| If a packet of biscuits and a bag of sugar costs £4.06 altogether, which store did you buy them from?             |          |                 |                  |         |                  |
| You buy 2 bags of apples and a baguette from Cutcosts and pay with a £5 note. Is it correct to expect 82p change? |          |                 |                  |         |                  |

| Shopping List          | <u>Savewell</u> | <u>Cutcosts</u> | <u>Spendless</u> | Lowcost | <u>Thrifty's</u> |
|------------------------|-----------------|-----------------|------------------|---------|------------------|
| 2 multipacks of beans  | £4.98           | £5.04           | £4.94            | £4.96   | £5.00            |
| 2 boxes of eggs        | £2.24           | £2.10           | £2.28            | £2.18   | £2.20            |
| 2 bags of bananas      | £4.38           | £4.42           | £4.36            | £4.34   | £4.40            |
| 3 packets of biscuits  | £9.12           | £8.97           | £8.85            | £9.00   | £8.94            |
| 2 bags of sugar        | £2.16           | £2.22           | £2.18            | £2.20   | £2.16            |
| 2 bags of apples       | £2.76           | £2.86           | £2.82            | £2.84   | £2.78            |
| 4 multipacks of crisps | £7.04           | £7.12           | £7.24            | £7.16   | £7.20            |
| 3 baguettes            | £3.96           | £3.90           | £3.93            | £4.02   | £3.99            |
| 4 packets of spaghetti | £6.44           | £6.28           | £6.32            | £6.40   | £6.36            |
| 3 multipacks of juice  | £6.06           | £6.12           | £6.09            | £6.15   | £6.18            |
| Total Cost             | £49.14          | £49.03          | £49.01           | £49.25  | £49.21           |