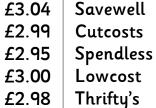

View Basket

| Spendless         | £2.47 |  |  |  |
|-------------------|-------|--|--|--|
| Lowcost           | £2.48 |  |  |  |
| Thrifty's         | £2.50 |  |  |  |
| Baa of Red Apples |       |  |  |  |

| Savewell  | £2.19 |
|-----------|-------|
| Cutcosts  | £2.21 |
| Spendless | £2.18 |
| Lowcost   | £2.17 |
| Thrifty's | £2.20 |

Baquette

(400g)

Spaghetti

(500q)

Orange Juice

| Savewell  | £1.38 |
|-----------|-------|
| Cutcosts  | £1.43 |
| Spendless | £1.41 |
| Lowcost   | £1.42 |
| Thrifty's | £1.39 |