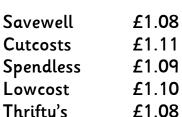

| Savewell  | £2.19 |
|-----------|-------|
| Cutcosts  | £2.21 |
| Spendless | £2.18 |
| Lowcost   | £2.17 |
| Thrifty's | £2.20 |

Baquette

(400g)

Spaghetti

(500q)

Orange Juice

| Savewell  | £1.38 |
|-----------|-------|
| Cutcosts  | £1.43 |
| Spendless | £1.41 |
| Lowcost   | £1.42 |
| Thrifty's | £1.39 |

| Savewell  | £1.76 |
|-----------|-------|
| Cutcosts  | £1.78 |
| Spendless | £1.81 |
| Lowcost   | £1.79 |
| Thrifty's | £1.80 |

| Sav |
|-----|
| Cut |
| Spe |
| Lov |
| Thr |
|     |

| Savewell  | £1.32 |
|-----------|-------|
| Cutcosts  | £1.30 |
| Spendless | £1.31 |
| Lowcost   | £1.34 |
| Thrifty's | £1.33 |