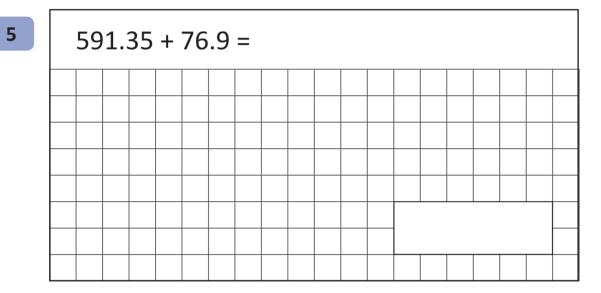

1 mark

1 mark

3

4

|  | _ | 3<br>8 | _ = | = - | <u>1</u> |  |  |   |  |  |  |  |  |  |  |  |
|--|---|--------|-----|-----|----------|--|--|---|--|--|--|--|--|--|--|--|
|  |   |        |     |     |          |  |  |   |  |  |  |  |  |  |  |  |
|  |   |        |     |     |          |  |  |   |  |  |  |  |  |  |  |  |
|  |   |        |     |     |          |  |  |   |  |  |  |  |  |  |  |  |
|  |   |        |     |     |          |  |  |   |  |  |  |  |  |  |  |  |
|  |   |        |     |     |          |  |  |   |  |  |  |  |  |  |  |  |
|  |   |        |     |     |          |  |  |   |  |  |  |  |  |  |  |  |
|  |   |        |     |     |          |  |  | 1 |  |  |  |  |  |  |  |  |
|  |   |        |     |     |          |  |  |   |  |  |  |  |  |  |  |  |

1 mark

1 mark

| 42,694 - 5,048 = |  |  |  |  |  |  |  |  |  |  |  |  |  |  |  |  |  |  |  |
|------------------|--|--|--|--|--|--|--|--|--|--|--|--|--|--|--|--|--|--|--|
|                  |  |  |  |  |  |  |  |  |  |  |  |  |  |  |  |  |  |  |  |
|                  |  |  |  |  |  |  |  |  |  |  |  |  |  |  |  |  |  |  |  |
|                  |  |  |  |  |  |  |  |  |  |  |  |  |  |  |  |  |  |  |  |
|                  |  |  |  |  |  |  |  |  |  |  |  |  |  |  |  |  |  |  |  |
|                  |  |  |  |  |  |  |  |  |  |  |  |  |  |  |  |  |  |  |  |
|                  |  |  |  |  |  |  |  |  |  |  |  |  |  |  |  |  |  |  |  |
|                  |  |  |  |  |  |  |  |  |  |  |  |  |  |  |  |  |  |  |  |
|                  |  |  |  |  |  |  |  |  |  |  |  |  |  |  |  |  |  |  |  |