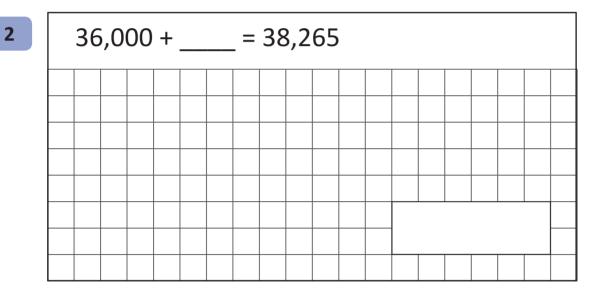

1

| $16 \times 1 \frac{4}{5} =$ |  |  |  |  |  |  |  |  |  |  |  |  |  |  |  |  |  |  |  |  |
|-----------------------------|--|--|--|--|--|--|--|--|--|--|--|--|--|--|--|--|--|--|--|--|
|                             |  |  |  |  |  |  |  |  |  |  |  |  |  |  |  |  |  |  |  |  |
|                             |  |  |  |  |  |  |  |  |  |  |  |  |  |  |  |  |  |  |  |  |
|                             |  |  |  |  |  |  |  |  |  |  |  |  |  |  |  |  |  |  |  |  |
|                             |  |  |  |  |  |  |  |  |  |  |  |  |  |  |  |  |  |  |  |  |
|                             |  |  |  |  |  |  |  |  |  |  |  |  |  |  |  |  |  |  |  |  |
|                             |  |  |  |  |  |  |  |  |  |  |  |  |  |  |  |  |  |  |  |  |
|                             |  |  |  |  |  |  |  |  |  |  |  |  |  |  |  |  |  |  |  |  |
|                             |  |  |  |  |  |  |  |  |  |  |  |  |  |  |  |  |  |  |  |  |