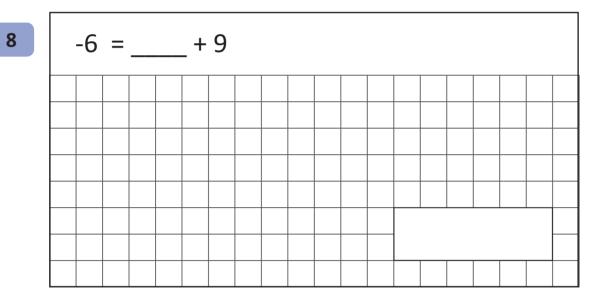

1 mark

1 mark

| 42,694 - 5,048 = |  |  |  |  |  |  |  |  |  |  |  |  |  |  |  |  |  |  |  |
|------------------|--|--|--|--|--|--|--|--|--|--|--|--|--|--|--|--|--|--|--|
|                  |  |  |  |  |  |  |  |  |  |  |  |  |  |  |  |  |  |  |  |
|                  |  |  |  |  |  |  |  |  |  |  |  |  |  |  |  |  |  |  |  |
|                  |  |  |  |  |  |  |  |  |  |  |  |  |  |  |  |  |  |  |  |
|                  |  |  |  |  |  |  |  |  |  |  |  |  |  |  |  |  |  |  |  |
|                  |  |  |  |  |  |  |  |  |  |  |  |  |  |  |  |  |  |  |  |
|                  |  |  |  |  |  |  |  |  |  |  |  |  |  |  |  |  |  |  |  |
|                  |  |  |  |  |  |  |  |  |  |  |  |  |  |  |  |  |  |  |  |
|                  |  |  |  |  |  |  |  |  |  |  |  |  |  |  |  |  |  |  |  |

1 mark

1 mark

9

10

| 0 <sup>2</sup> = |  |  |  |  |  |  |  |  |  |  |  |  |  |  |  |  |  |  |  |
|------------------|--|--|--|--|--|--|--|--|--|--|--|--|--|--|--|--|--|--|--|
|                  |  |  |  |  |  |  |  |  |  |  |  |  |  |  |  |  |  |  |  |
|                  |  |  |  |  |  |  |  |  |  |  |  |  |  |  |  |  |  |  |  |
|                  |  |  |  |  |  |  |  |  |  |  |  |  |  |  |  |  |  |  |  |
|                  |  |  |  |  |  |  |  |  |  |  |  |  |  |  |  |  |  |  |  |
|                  |  |  |  |  |  |  |  |  |  |  |  |  |  |  |  |  |  |  |  |
|                  |  |  |  |  |  |  |  |  |  |  |  |  |  |  |  |  |  |  |  |
|                  |  |  |  |  |  |  |  |  |  |  |  |  |  |  |  |  |  |  |  |
|                  |  |  |  |  |  |  |  |  |  |  |  |  |  |  |  |  |  |  |  |