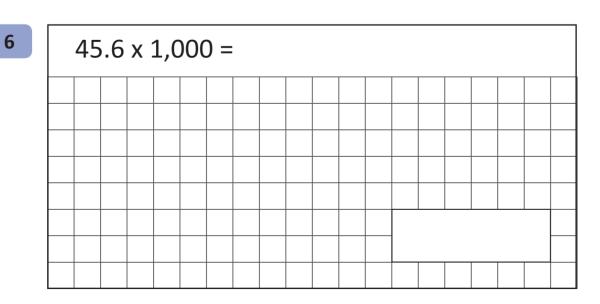

1 mark

1 mark

| 42,694 - 5,048 = |  |  |  |  |  |  |  |  |  |  |  |  |  |  |  |  |  |  |  |
|------------------|--|--|--|--|--|--|--|--|--|--|--|--|--|--|--|--|--|--|--|
|                  |  |  |  |  |  |  |  |  |  |  |  |  |  |  |  |  |  |  |  |
|                  |  |  |  |  |  |  |  |  |  |  |  |  |  |  |  |  |  |  |  |
|                  |  |  |  |  |  |  |  |  |  |  |  |  |  |  |  |  |  |  |  |
|                  |  |  |  |  |  |  |  |  |  |  |  |  |  |  |  |  |  |  |  |
|                  |  |  |  |  |  |  |  |  |  |  |  |  |  |  |  |  |  |  |  |
|                  |  |  |  |  |  |  |  |  |  |  |  |  |  |  |  |  |  |  |  |
|                  |  |  |  |  |  |  |  |  |  |  |  |  |  |  |  |  |  |  |  |
|                  |  |  |  |  |  |  |  |  |  |  |  |  |  |  |  |  |  |  |  |