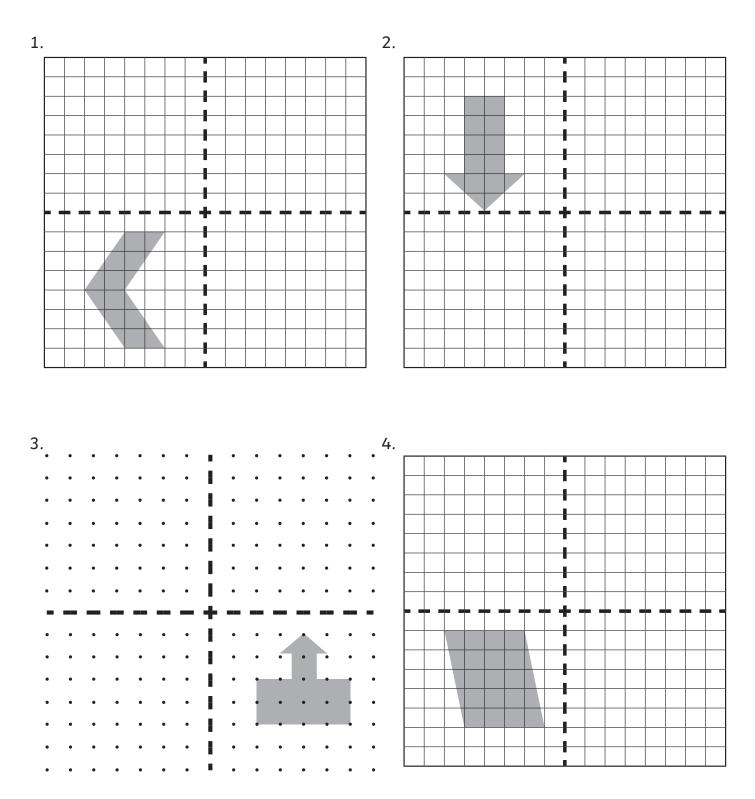

## **Drawing Reflected Shapes**

Draw the shapes in their new positions after being reflected in the vertical and horizontal mirror lines.

# **Drawing Reflected Shapes**

Draw the shapes in their new positions after being reflected in the vertical and horizontal mirror lines.