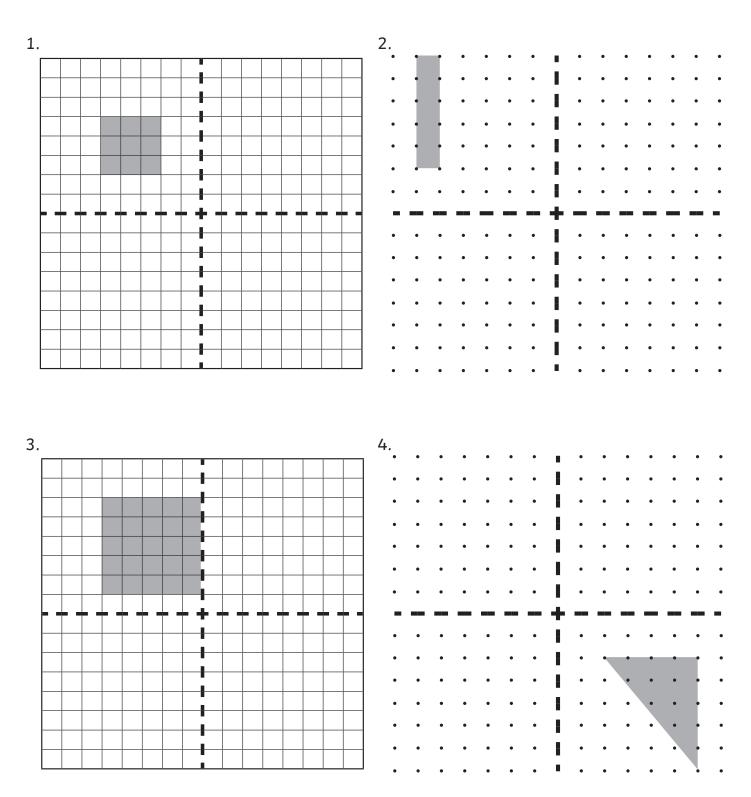

## **Drawing Reflected Shapes**

Draw the shapes in their new positions after being reflected in the vertical and horizontal mirror lines.