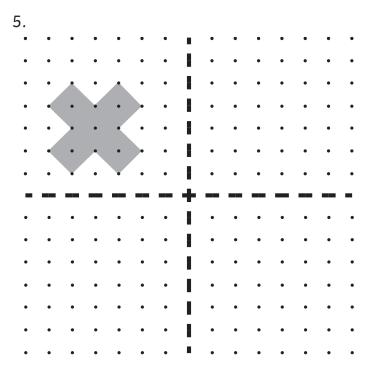

#### Drawing Reflected Shapes Answers

Draw the shapes in their new positions after being reflected in the vertical and horizontal mirror lines.

twinkl