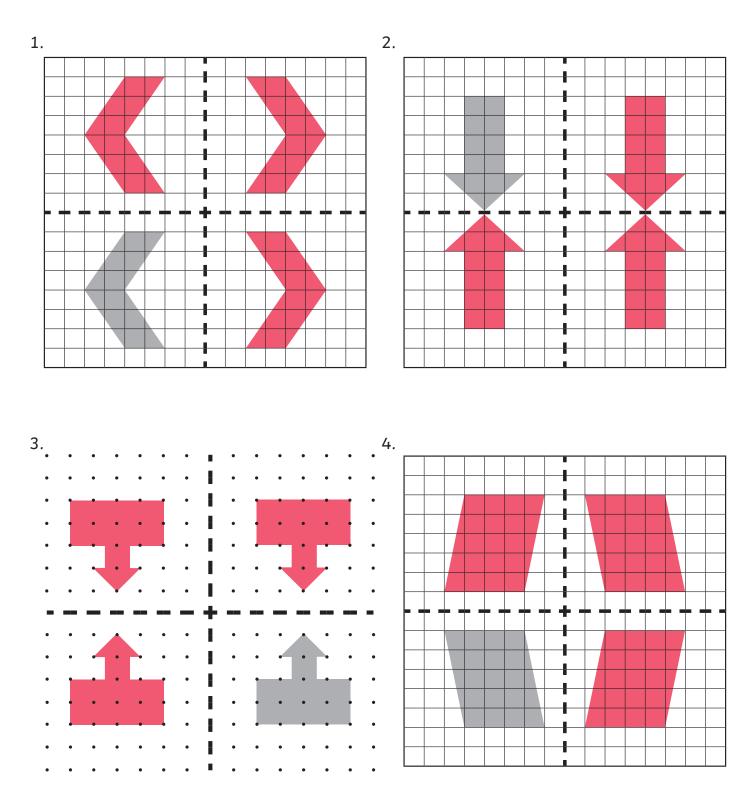

## **Drawing Reflected Shapes**

Draw the shapes in their new positions after being reflected in the vertical and horizontal mirror lines.

#### Drawing Reflected Shapes Answers

Draw the shapes in their new positions after being reflected in the vertical and horizontal mirror lines.

# **Drawing Reflected Shapes**

Draw the shapes in their new positions after being reflected in the vertical and horizontal mirror lines.

#### Drawing Reflected Shapes Answers

Draw the shapes in their new positions after being reflected in the vertical and horizontal mirror lines.

twink

# **Drawing Reflected Shapes**

Draw the shapes in their new positions after being reflected in the vertical and horizontal mirror lines.

twinkl

#### Drawing Reflected Shapes Answers

Draw the shapes in their new positions after being reflected in the vertical and horizontal mirror lines.

twinkl