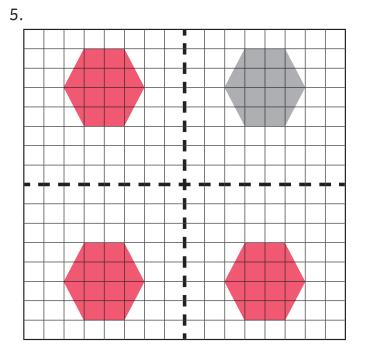

#### Drawing Reflected Shapes Answers

Draw the shapes in their new positions after being reflected in the vertical and horizontal mirror lines.

twink