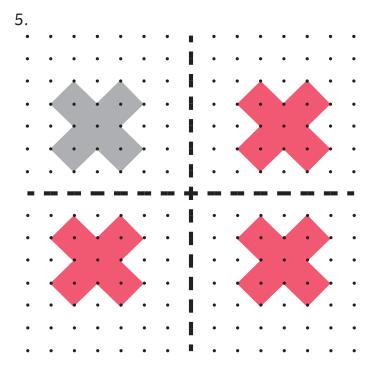

## **Drawing Reflected Shapes**

Draw the shapes in their new positions after being reflected in the vertical and horizontal mirror lines.

#### Drawing Reflected Shapes Answers

Draw the shapes in their new positions after being reflected in the vertical and horizontal mirror lines.

# **Drawing Reflected Shapes**

Draw the shapes in their new positions after being reflected in the vertical and horizontal mirror lines.

#### Drawing Reflected Shapes Answers

Draw the shapes in their new positions after being reflected in the vertical and horizontal mirror lines.

twink

# **Drawing Reflected Shapes**

Draw the shapes in their new positions after being reflected in the vertical and horizontal mirror lines.

twinkl

#### Drawing Reflected Shapes Answers

Draw the shapes in their new positions after being reflected in the vertical and horizontal mirror lines.

twinkl