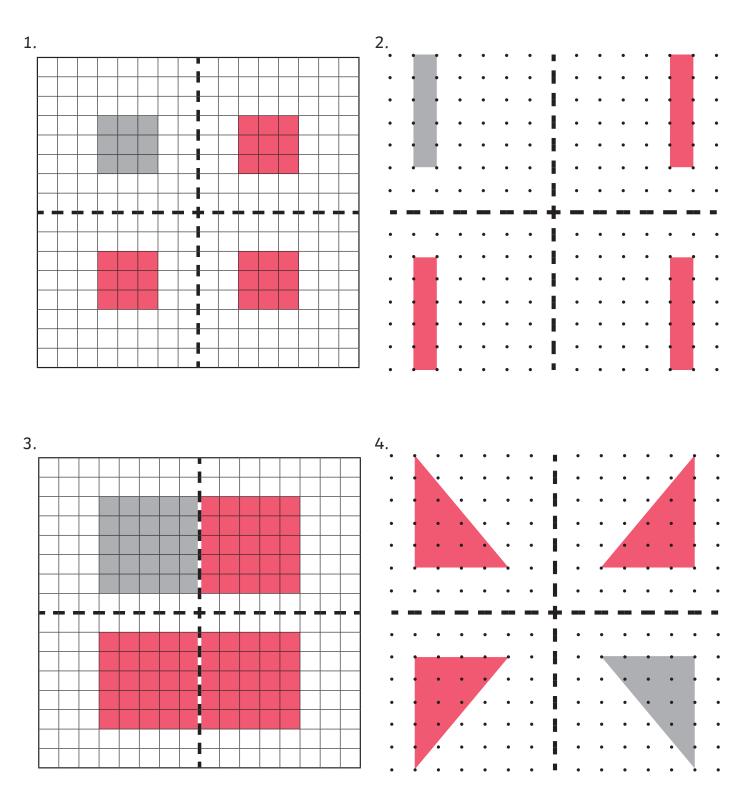

#### Drawing Reflected Shapes Answers

Draw the shapes in their new positions after being reflected in the vertical and horizontal mirror lines.