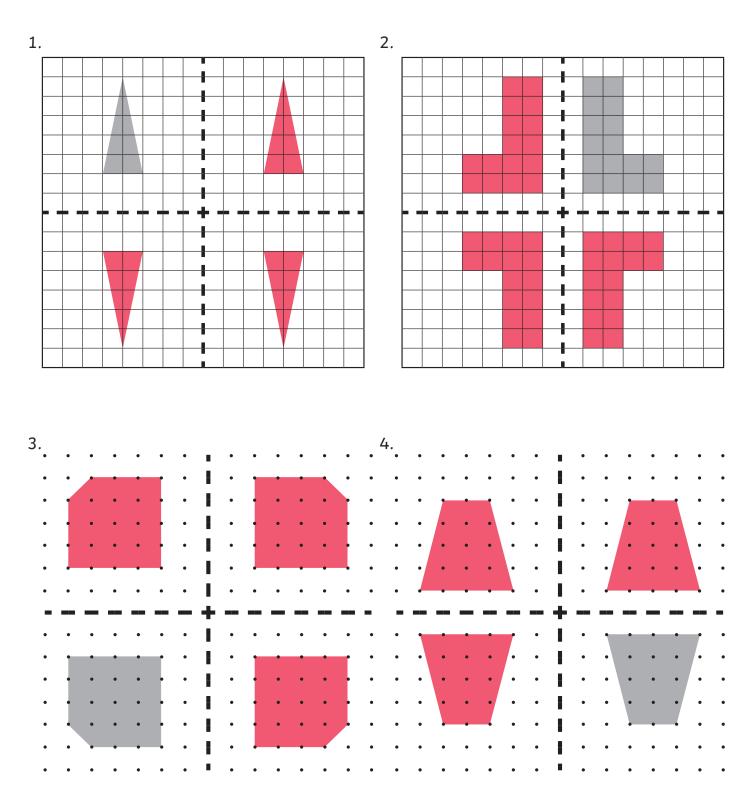

#### Drawing Reflected Shapes Answers

Draw the shapes in their new positions after being reflected in the vertical and horizontal mirror lines.