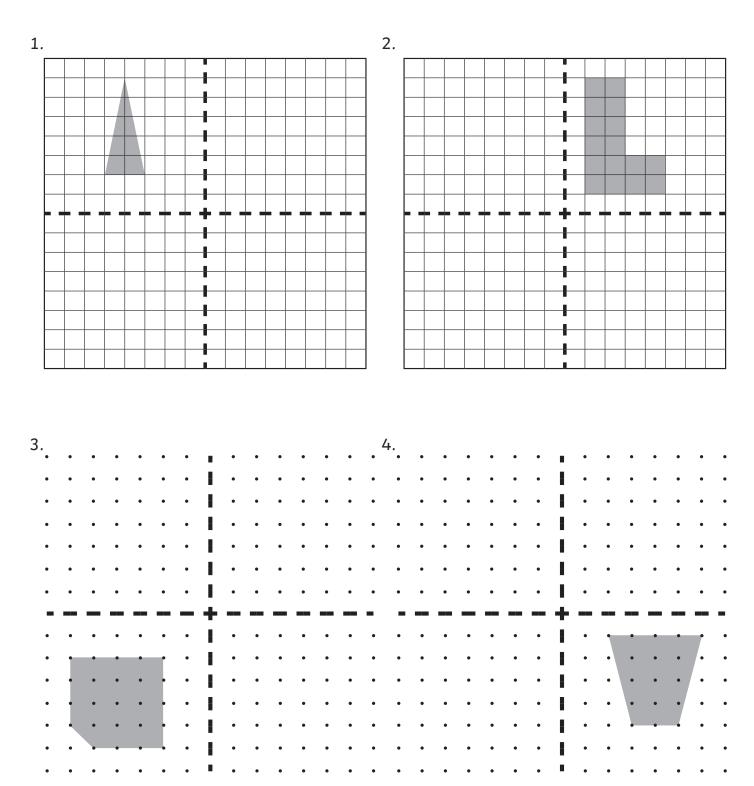

# **Drawing Reflected Shapes**

Draw the shapes in their new positions after being reflected in the vertical and horizontal mirror lines.