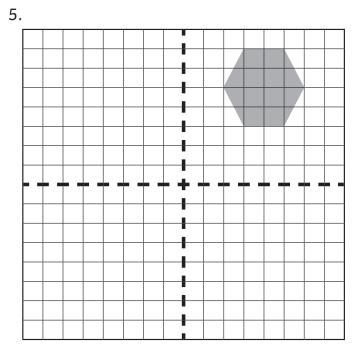

#### Drawing Reflected Shapes Answers

Draw the shapes in their new positions after being reflected in the vertical and horizontal mirror lines.

twink