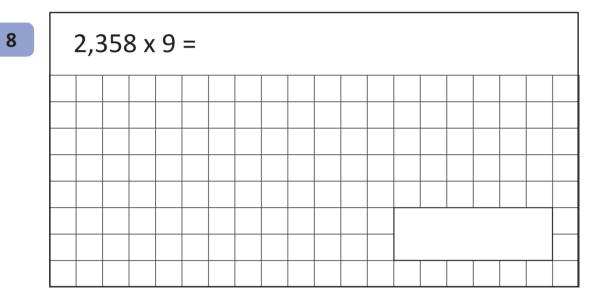

| = 6 <sup>2</sup> |  |  |  |  |  |  |  |  |  |  |  |  |  |  |  |  |  |
|------------------|--|--|--|--|--|--|--|--|--|--|--|--|--|--|--|--|--|
|                  |  |  |  |  |  |  |  |  |  |  |  |  |  |  |  |  |  |
|                  |  |  |  |  |  |  |  |  |  |  |  |  |  |  |  |  |  |
|                  |  |  |  |  |  |  |  |  |  |  |  |  |  |  |  |  |  |
|                  |  |  |  |  |  |  |  |  |  |  |  |  |  |  |  |  |  |
|                  |  |  |  |  |  |  |  |  |  |  |  |  |  |  |  |  |  |
|                  |  |  |  |  |  |  |  |  |  |  |  |  |  |  |  |  |  |
|                  |  |  |  |  |  |  |  |  |  |  |  |  |  |  |  |  |  |
|                  |  |  |  |  |  |  |  |  |  |  |  |  |  |  |  |  |  |