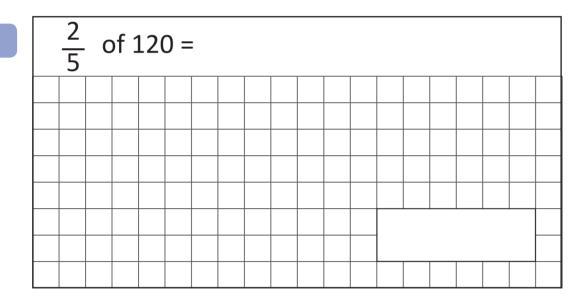

1 mark

5

1 mark

6

| - | 7 - 15 = |  |  |  |  |  |  |  |  |  |  |  |  |  |  |  |  |  |
|---|----------|--|--|--|--|--|--|--|--|--|--|--|--|--|--|--|--|--|
|   |          |  |  |  |  |  |  |  |  |  |  |  |  |  |  |  |  |  |
|   |          |  |  |  |  |  |  |  |  |  |  |  |  |  |  |  |  |  |
|   |          |  |  |  |  |  |  |  |  |  |  |  |  |  |  |  |  |  |
|   |          |  |  |  |  |  |  |  |  |  |  |  |  |  |  |  |  |  |
|   |          |  |  |  |  |  |  |  |  |  |  |  |  |  |  |  |  |  |
|   |          |  |  |  |  |  |  |  |  |  |  |  |  |  |  |  |  |  |
|   |          |  |  |  |  |  |  |  |  |  |  |  |  |  |  |  |  |  |
|   |          |  |  |  |  |  |  |  |  |  |  |  |  |  |  |  |  |  |