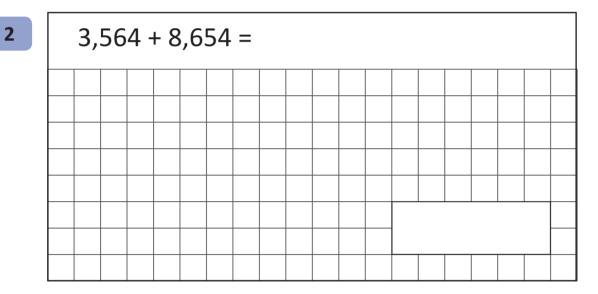

1

| = 25,000 - 6,000 |  |  |  |  |  |  |  |  |  |  |  |  |  |  |   |   |  |
|------------------|--|--|--|--|--|--|--|--|--|--|--|--|--|--|---|---|--|
|                  |  |  |  |  |  |  |  |  |  |  |  |  |  |  |   |   |  |
|                  |  |  |  |  |  |  |  |  |  |  |  |  |  |  |   |   |  |
|                  |  |  |  |  |  |  |  |  |  |  |  |  |  |  |   |   |  |
|                  |  |  |  |  |  |  |  |  |  |  |  |  |  |  |   |   |  |
|                  |  |  |  |  |  |  |  |  |  |  |  |  |  |  |   |   |  |
|                  |  |  |  |  |  |  |  |  |  |  |  |  |  |  | • | • |  |
|                  |  |  |  |  |  |  |  |  |  |  |  |  |  |  |   |   |  |
|                  |  |  |  |  |  |  |  |  |  |  |  |  |  |  |   |   |  |