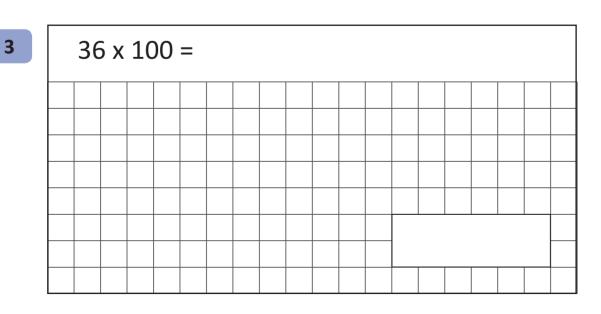

1 mark

1 mark

4

| 759 ÷ 6 = |  |  |  |  |  |  |  |  |  |  |  |   |  |  |  |  |  |  |  |  |  |
|-----------|--|--|--|--|--|--|--|--|--|--|--|---|--|--|--|--|--|--|--|--|--|
|           |  |  |  |  |  |  |  |  |  |  |  |   |  |  |  |  |  |  |  |  |  |
|           |  |  |  |  |  |  |  |  |  |  |  |   |  |  |  |  |  |  |  |  |  |
|           |  |  |  |  |  |  |  |  |  |  |  |   |  |  |  |  |  |  |  |  |  |
|           |  |  |  |  |  |  |  |  |  |  |  |   |  |  |  |  |  |  |  |  |  |
|           |  |  |  |  |  |  |  |  |  |  |  |   |  |  |  |  |  |  |  |  |  |
|           |  |  |  |  |  |  |  |  |  |  |  |   |  |  |  |  |  |  |  |  |  |
|           |  |  |  |  |  |  |  |  |  |  |  | 1 |  |  |  |  |  |  |  |  |  |
|           |  |  |  |  |  |  |  |  |  |  |  |   |  |  |  |  |  |  |  |  |  |